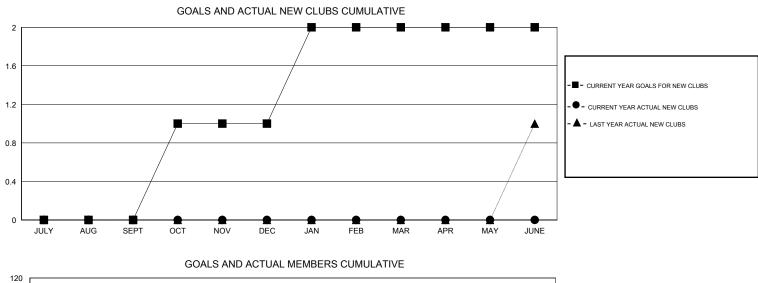

## LOCATION KENTUCKY

 $\mathsf{GMT} \; \mathsf{CA} \; 1$ Clubs Members RESULTS FOR 2015-2016 RESULTS FOR 2015-2016 NEW CLUB NEW CLUBS DROPPED NET NEW MEMBER CHARTER AND DROPPED NET QUARTER QUARTER GOAL CLUBS GAIN/LOSS GOAL NEW MEMBERS MEMBERS GAIN/LOSS ADDED 0 0 0 0 17 14 56 -42 JULY/AUG/SEPT JULY/AUG/SEPT 0 0 0 37 44 34 10 1 OCT/NOV/DEC OCT/NOV/DEC 0 0 0 37 47 36 11 1 JAN/FEB/MAR JAN/FEB/MAR 0 0 0 0 17 15 -1 14 APR/MAY/JUNE APR/MAY/JUNE