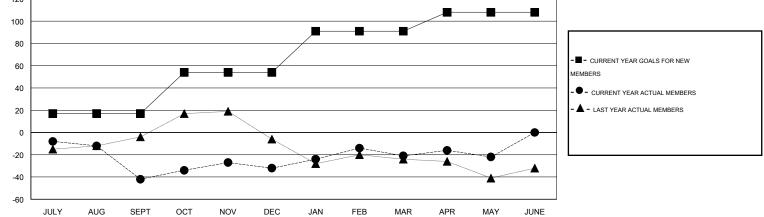

## LOCATION KENTUCKY

 $\mathsf{GMT} \; \mathsf{CA} \; 1$ Clubs Members RESULTS FOR 2015-2016 RESULTS FOR 2015-2016 NEW CLUB NEW CLUBS DROPPED NET NEW MEMBER CHARTER AND DROPPED NET QUARTER QUARTER GOAL CLUBS GAIN/LOSS GOAL NEW MEMBERS MEMBERS GAIN/LOSS ADDED 0 0 0 0 17 14 56 -42 JULY/AUG/SEPT JULY/AUG/SEPT 0 0 0 37 44 34 10 1 OCT/NOV/DEC OCT/NOV/DEC 0 0 0 37 47 36 11 1 JAN/FEB/MAR JAN/FEB/MAR 0 0 0 0 17 15 -1 14 APR/MAY/JUNE APR/MAY/JUNE